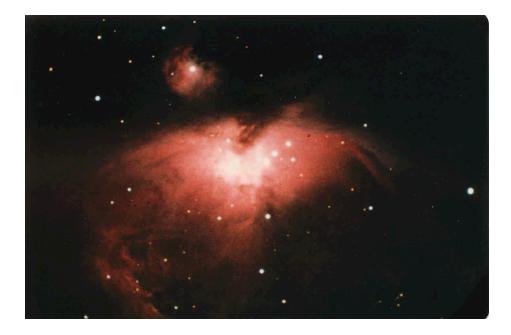

ST GRADUATE ASTRONOMY INSTITUTE OF TAIWAN, R.O.C.

Under the support of National Research Council, R.O.C. and National Science Foundation, U.S.A., Dr. and Mrs. A. B. Meinel had participated the following NCU astronomy projects:

DESIGNED THE NEW NCU OBSERVATORY

ENGINEERING DESIGN OF THE MAJOR TELESCOPE -

24 INCH CASSEGRAIN AND COUDE OPTICS TELESCOPE CONTRACT NEGOTIATION WITH PERKIN-ELMER INC.

HELPED THE GRADUATE ASTRONOMY PROGRAM DEVELOPMENT OF THE INSTITUTE OF PHYSICS AND ASTRONOMY - BOTH GRADUATE COURESES AND RESEARCH TOPICS

## NATIONAL CENTRAL UNIVERISTY

### CAMPUS



### PRESIDENT S. M. LEE



## NATIONAL CENTRAL UNIVERISTY

FACULY PARTY OF THE INSTITUTE OF PHYSICS AND ASTRONOMY



### NCU ASTRONOMY OBSERVATORY CONSTRUCTION 1980













## **OBSERVATION** GALEXY HALEY COMET





### ROC ASTRONOMY SOCIETY ACTIVITIES 10TH ANNUAL MEETING 1978



#### TAIPEI CITY PUBLIC COLLOQUIUM



**VISITED PRESIDENT C. K. YEN** 





# SIGHTSEEING

### PALACE MUSIUM





### **KINMEN ISLAND**



### **YE-LIU BEACH**