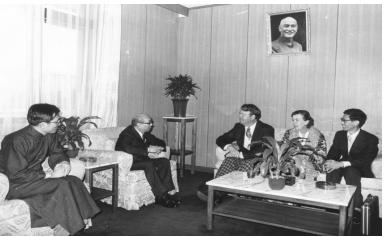

A., Dr. and Mrs. A. B. Meinel had participated the following NCU astronomy projects:

DESIGNED THE NEW NCU OBSERVATORY

ENGINEERING DESIGN OF THE MAJOR TELESCOPE -

24 INCH CASSEGRAIN AND COUDE OPTICS TELESCOPE CONTRACT NEGOTIATION WITH PERKIN-ELMER INC.

HELPED THE GRADUATE ASTRONOMY PROGRAM DEVELOPMENT OF THE INSTITUTE OF PHYSICS AND ASTRONOMY - BOTH GRADUATE COURESES AND RESEARCH TOPICS

## NATIONAL CENTRAL UNIVERISTY

### CAMPUS



### PRESIDENT S. M. LEE



## NATIONAL CENTRAL UNIVERISTY

FACULY PARTY OF THE INSTITUTE OF PHYSICS AND ASTRONOMY



### NCU ASTRONOMY OBSERVATORY CONSTRUCTION 1980













## **OBSERVATION** GALEXY HALEY COMET





### ROC ASTRONOMY SOCIETY ACTIVITIES 10TH ANNUAL MEETING 1978



#### TAIPEI CITY PUBLIC COLLOQUIUM



**VISITED PRESIDENT C. K. YEN** 





# SIGHTSEEING

### PALACE MUSIUM





### **KINMEN ISLAND**



### **YE-LIU BEACH**