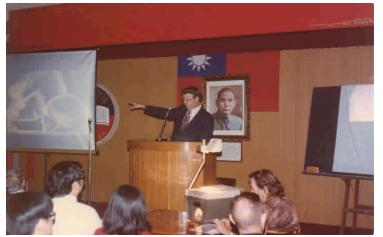

S.A., Dr. and Mrs. A. B. Meinel had participated the following NCU astronomy projects:

DESIGNED THE NEW NCU OBSERVATORY

ENGINEERING DESIGN OF THE MAJOR TELESCOPE -

24 INCH CASSEGRAIN AND COUDE OPTICS TELESCOPE CONTRACT NEGOTIATION WITH PERKIN-ELMER INC.

HELPED THE GRADUATE ASTRONOMY PROGRAM DEVELOPMENT OF THE INSTITUTE OF PHYSICS AND ASTRONOMY - BOTH GRADUATE COURESES AND RESEARCH TOPICS

## NATIONAL CENTRAL UNIVERISTY

### CAMPUS



### PRESIDENT S. M. LEE



## NATIONAL CENTRAL UNIVERISTY

FACULY PARTY OF THE INSTITUTE OF PHYSICS AND ASTRONOMY



### NCU ASTRONOMY OBSERVATORY CONSTRUCTION 1980













## **OBSERVATION** GALEXY HALEY COMET





### ROC ASTRONOMY SOCIETY ACTIVITIES 10TH ANNUAL MEETING 1978



#### TAIPEI CITY PUBLIC COLLOQUIUM



**VISITED PRESIDENT C. K. YEN** 





# SIGHTSEEING

### PALACE MUSIUM





### **KINMEN ISLAND**



### **YE-LIU BEACH**