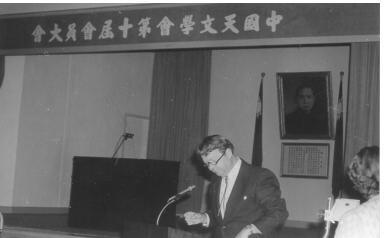

and National Science Foundation, U.S.A., Dr. and Mrs. A. B. Meinel had participated the following NCU astronomy projects:

DESIGNED THE NEW NCU OBSERVATORY

ENGINEERING DESIGN OF THE MAJOR TELESCOPE -

24 INCH CASSEGRAIN AND COUDE OPTICS TELESCOPE CONTRACT NEGOTIATION WITH PERKIN-ELMER INC.

HELPED THE GRADUATE ASTRONOMY PROGRAM DEVELOPMENT OF THE INSTITUTE OF PHYSICS AND ASTRONOMY - BOTH GRADUATE COURESES AND RESEARCH TOPICS

## NATIONAL CENTRAL UNIVERISTY

### CAMPUS



### PRESIDENT S. M. LEE



## NATIONAL CENTRAL UNIVERISTY

FACULY PARTY OF THE INSTITUTE OF PHYSICS AND ASTRONOMY



### NCU ASTRONOMY OBSERVATORY CONSTRUCTION 1980













## **OBSERVATION** GALEXY HALEY COMET





### ROC ASTRONOMY SOCIETY ACTIVITIES 10TH ANNUAL MEETING 1978



#### TAIPEI CITY PUBLIC COLLOQUIUM



**VISITED PRESIDENT C. K. YEN** 





# SIGHTSEEING

### PALACE MUSIUM





### **KINMEN ISLAND**



### **YE-LIU BEACH**