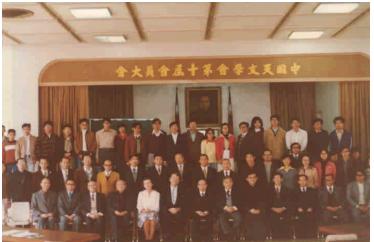

t of National Research Council, R.O.C. and National Science Foundation, U.S.A., Dr. and Mrs. A. B. Meinel had participated the following NCU astronomy projects:

DESIGNED THE NEW NCU OBSERVATORY

ENGINEERING DESIGN OF THE MAJOR TELESCOPE -

24 INCH CASSEGRAIN AND COUDE OPTICS TELESCOPE CONTRACT NEGOTIATION WITH PERKIN-ELMER INC.

HELPED THE GRADUATE ASTRONOMY PROGRAM DEVELOPMENT OF THE INSTITUTE OF PHYSICS AND ASTRONOMY - BOTH GRADUATE COURESES AND RESEARCH TOPICS

## NATIONAL CENTRAL UNIVERISTY

### CAMPUS



### PRESIDENT S. M. LEE



## NATIONAL CENTRAL UNIVERISTY

FACULY PARTY OF THE INSTITUTE OF PHYSICS AND ASTRONOMY



### NCU ASTRONOMY OBSERVATORY CONSTRUCTION 1980













## **OBSERVATION** GALEXY HALEY COMET





### ROC ASTRONOMY SOCIETY ACTIVITIES 10TH ANNUAL MEETING 1978



#### TAIPEI CITY PUBLIC COLLOQUIUM



**VISITED PRESIDENT C. K. YEN** 





# SIGHTSEEING

### PALACE MUSIUM





### **KINMEN ISLAND**



### **YE-LIU BEACH**