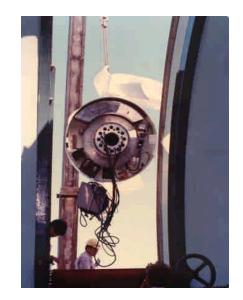

Y WAS ESTABLISHED IN AUGUST 1977. IT IS THE FIRST GRADUATE ASTRONOMY INSTITUTE OF TAIWAN, R.O.C.

Under the support of National Research Council, R.O.C. and National Science Foundation, U.S.A., Dr. and Mrs. A. B. Meinel had participated the following NCU astronomy projects:

DESIGNED THE NEW NCU OBSERVATORY

ENGINEERING DESIGN OF THE MAJOR TELESCOPE -

24 INCH CASSEGRAIN AND COUDE OPTICS TELESCOPE CONTRACT NEGOTIATION WITH PERKIN-ELMER INC.

HELPED THE GRADUATE ASTRONOMY PROGRAM DEVELOPMENT OF THE INSTITUTE OF PHYSICS AND ASTRONOMY - BOTH GRADUATE COURESES AND RESEARCH TOPICS

## NATIONAL CENTRAL UNIVERISTY

### CAMPUS



### PRESIDENT S. M. LEE



## NATIONAL CENTRAL UNIVERISTY

FACULY PARTY OF THE INSTITUTE OF PHYSICS AND ASTRONOMY



### NCU ASTRONOMY OBSERVATORY CONSTRUCTION 1980













## **OBSERVATION** GALEXY HALEY COMET





### ROC ASTRONOMY SOCIETY ACTIVITIES 10TH ANNUAL MEETING 1978



#### TAIPEI CITY PUBLIC COLLOQUIUM



**VISITED PRESIDENT C. K. YEN** 





# SIGHTSEEING

### PALACE MUSIUM





### **KINMEN ISLAND**



### **YE-LIU BEACH**