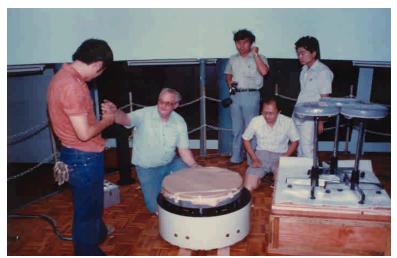

ENGINEERING DESIGN OF THE MAJOR TELESCOPE -

24 INCH CASSEGRAIN AND COUDE OPTICS TELESCOPE CONTRACT NEGOTIATION WITH PERKIN-ELMER INC.

HELPED THE GRADUATE ASTRONOMY PROGRAM DEVELOPMENT OF THE INSTITUTE OF PHYSICS AND ASTRONOMY - BOTH GRADUATE COURESES AND RESEARCH TOPICS